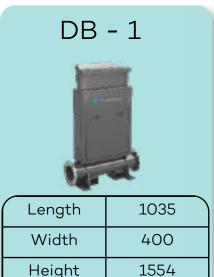

DB - 2

Flow Rate

Electrodes typically last up to 60 days\* in operation before needing to be replaced