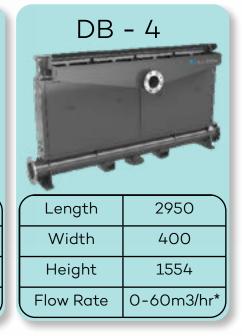

DB - 2

Flow Rate

Electrodes typically last up to 60 days\* in operation before needing to be replaced