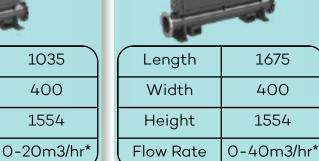

DB - 2

Flow Rate

Electrodes typically last up to 60 days\* in operation before needing to be replaced